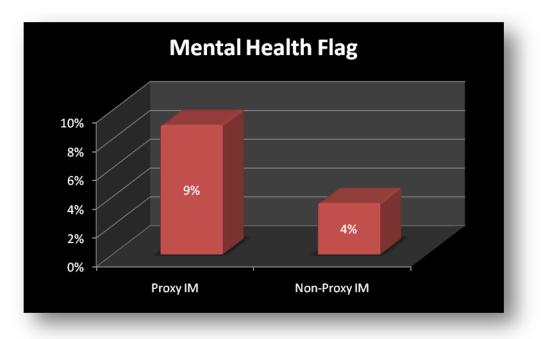

## \*Inmates Admitted Between 11/1/09 – 2/28/10

| ninates Admitted between 11/1/03 – 2/28/10 |          |              |
|--------------------------------------------|----------|--------------|
|                                            | Proxy IM | Non-Proxy IM |
| TOTAL INMATES                              | 3,695    | 10,103       |
|                                            |          |              |
| TOTAL UNIQUE INMATES                       | 3,354    | 7,927        |
|                                            |          |              |
| Mental Health Flag                         | 301      | 282          |
|                                            |          |              |
| Homeless                                   | 340      | 398          |
|                                            |          |              |
| Age: Under 18                              | 5        | 18           |
| Age: 18-25                                 | 926      | 2,266        |
| Age: 26-34                                 | 928      | 2,341        |
| Age: 35-44                                 | 790      | 1,642        |
| Age: 45 & Older                            | 703      | 1,606        |
| Age: Unknown                               | 2        | 54           |
|                                            |          |              |
| Female                                     | 820      | 1,915        |
| Male                                       | 2,534    | 6,012        |
|                                            |          |              |
| Race: White                                | 1,416    | 4,330        |
| Race: Black                                | 1,913    | 3,411        |
| Race: Hispanic                             | 1        | 73           |
| Race: Other/Unknown                        | 24       | 113          |
|                                            |          |              |
| Previous Arrests: None                     | 483      | 2,858        |
| Previous Arrests: 1 - 3                    | 1,006    | 2,787        |
| Previous Arrests: 4 - 10                   | 1,222    | 1,658        |
| Previous Arrests: 11-20                    | 473      | 484          |
| Previous Arrests: > 20                     | 170      | 140          |
|                                            |          |              |