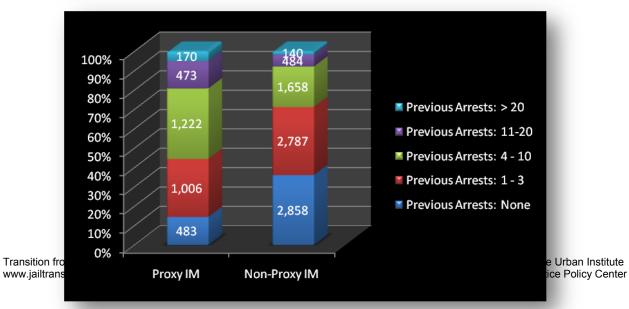

## \*Inmates Admitted Between 11/1/09 – 2/28/10

| ninates Admitted between 11/1/03 – 2/28/10 |          |              |
|--------------------------------------------|----------|--------------|
|                                            | Proxy IM | Non-Proxy IM |
| TOTAL INMATES                              | 3,695    | 10,103       |
|                                            |          |              |
| TOTAL UNIQUE INMATES                       | 3,354    | 7,927        |
|                                            |          |              |
| Mental Health Flag                         | 301      | 282          |
|                                            |          |              |
| Homeless                                   | 340      | 398          |
|                                            |          |              |
| Age: Under 18                              | 5        | 18           |
| Age: 18-25                                 | 926      | 2,266        |
| Age: 26-34                                 | 928      | 2,341        |
| Age: 35-44                                 | 790      | 1,642        |
| Age: 45 & Older                            | 703      | 1,606        |
| Age: Unknown                               | 2        | 54           |
|                                            |          |              |
| Female                                     | 820      | 1,915        |
| Male                                       | 2,534    | 6,012        |
|                                            |          |              |
| Race: White                                | 1,416    | 4,330        |
| Race: Black                                | 1,913    | 3,411        |
| Race: Hispanic                             | 1        | 73           |
| Race: Other/Unknown                        | 24       | 113          |
|                                            |          |              |
| Previous Arrests: None                     | 483      | 2,858        |
| Previous Arrests: 1 - 3                    | 1,006    | 2,787        |
| Previous Arrests: 4 - 10                   | 1,222    | 1,658        |
| Previous Arrests: 11-20                    | 473      | 484          |
| Previous Arrests: > 20                     | 170      | 140          |
|                                            |          |              |