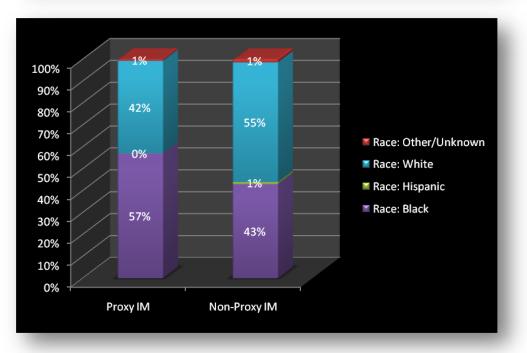

## \*Inmates Admitted Between 11/1/09 – 2/28/10

| ninates Admitted between 11/1/03 – 2/28/10 |          |              |
|--------------------------------------------|----------|--------------|
|                                            | Proxy IM | Non-Proxy IM |
| TOTAL INMATES                              | 3,695    | 10,103       |
|                                            |          |              |
| TOTAL UNIQUE INMATES                       | 3,354    | 7,927        |
|                                            |          |              |
| Mental Health Flag                         | 301      | 282          |
|                                            |          |              |
| Homeless                                   | 340      | 398          |
|                                            |          |              |
| Age: Under 18                              | 5        | 18           |
| Age: 18-25                                 | 926      | 2,266        |
| Age: 26-34                                 | 928      | 2,341        |
| Age: 35-44                                 | 790      | 1,642        |
| Age: 45 & Older                            | 703      | 1,606        |
| Age: Unknown                               | 2        | 54           |
|                                            |          |              |
| Female                                     | 820      | 1,915        |
| Male                                       | 2,534    | 6,012        |
|                                            |          |              |
| Race: White                                | 1,416    | 4,330        |
| Race: Black                                | 1,913    | 3,411        |
| Race: Hispanic                             | 1        | 73           |
| Race: Other/Unknown                        | 24       | 113          |
|                                            |          |              |
| Previous Arrests: None                     | 483      | 2,858        |
| Previous Arrests: 1 - 3                    | 1,006    | 2,787        |
| Previous Arrests: 4 - 10                   | 1,222    | 1,658        |
| Previous Arrests: 11-20                    | 473      | 484          |
| Previous Arrests: > 20                     | 170      | 140          |
|                                            |          |              |