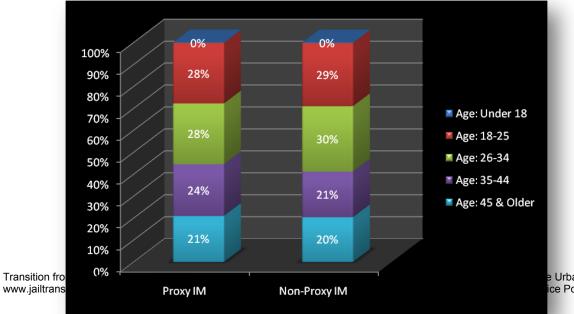

## \*Inmates Admitted Between 11/1/09 – 2/28/10

| ninates Admitted between 11/1/03 – 2/28/10 |          |              |
|--------------------------------------------|----------|--------------|
|                                            | Proxy IM | Non-Proxy IM |
| TOTAL INMATES                              | 3,695    | 10,103       |
|                                            |          |              |
| TOTAL UNIQUE INMATES                       | 3,354    | 7,927        |
|                                            |          |              |
| Mental Health Flag                         | 301      | 282          |
|                                            |          |              |
| Homeless                                   | 340      | 398          |
|                                            |          |              |
| Age: Under 18                              | 5        | 18           |
| Age: 18-25                                 | 926      | 2,266        |
| Age: 26-34                                 | 928      | 2,341        |
| Age: 35-44                                 | 790      | 1,642        |
| Age: 45 & Older                            | 703      | 1,606        |
| Age: Unknown                               | 2        | 54           |
|                                            |          |              |
| Female                                     | 820      | 1,915        |
| Male                                       | 2,534    | 6,012        |
|                                            |          |              |
| Race: White                                | 1,416    | 4,330        |
| Race: Black                                | 1,913    | 3,411        |
| Race: Hispanic                             | 1        | 73           |
| Race: Other/Unknown                        | 24       | 113          |
|                                            |          |              |
| Previous Arrests: None                     | 483      | 2,858        |
| Previous Arrests: 1 - 3                    | 1,006    | 2,787        |
| Previous Arrests: 4 - 10                   | 1,222    | 1,658        |
| Previous Arrests: 11-20                    | 473      | 484          |
| Previous Arrests: > 20                     | 170      | 140          |
|                                            |          |              |