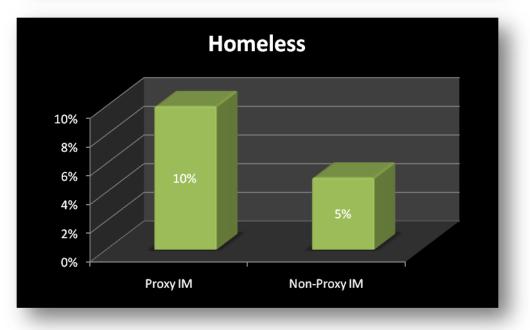

## \*Inmates Admitted Between 11/1/09 – 2/28/10

| ninates Admitted between 11/1/03 – 2/28/10 |          |              |
|--------------------------------------------|----------|--------------|
|                                            | Proxy IM | Non-Proxy IM |
| TOTAL INMATES                              | 3,695    | 10,103       |
|                                            |          |              |
| TOTAL UNIQUE INMATES                       | 3,354    | 7,927        |
|                                            |          |              |
| Mental Health Flag                         | 301      | 282          |
|                                            |          |              |
| Homeless                                   | 340      | 398          |
|                                            |          |              |
| Age: Under 18                              | 5        | 18           |
| Age: 18-25                                 | 926      | 2,266        |
| Age: 26-34                                 | 928      | 2,341        |
| Age: 35-44                                 | 790      | 1,642        |
| Age: 45 & Older                            | 703      | 1,606        |
| Age: Unknown                               | 2        | 54           |
|                                            |          |              |
| Female                                     | 820      | 1,915        |
| Male                                       | 2,534    | 6,012        |
|                                            |          |              |
| Race: White                                | 1,416    | 4,330        |
| Race: Black                                | 1,913    | 3,411        |
| Race: Hispanic                             | 1        | 73           |
| Race: Other/Unknown                        | 24       | 113          |
|                                            |          |              |
| Previous Arrests: None                     | 483      | 2,858        |
| Previous Arrests: 1 - 3                    | 1,006    | 2,787        |
| Previous Arrests: 4 - 10                   | 1,222    | 1,658        |
| Previous Arrests: 11-20                    | 473      | 484          |
| Previous Arrests: > 20                     | 170      | 140          |
|                                            |          |              |