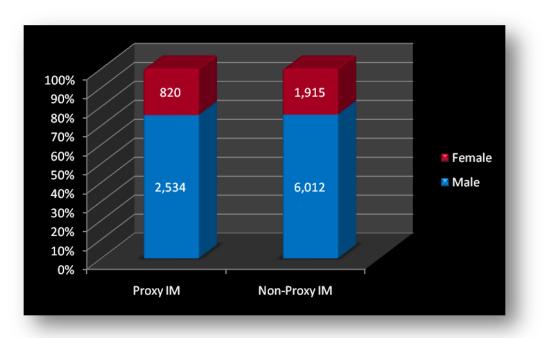

## \*Inmates Admitted Between 11/1/09 – 2/28/10

| ninates Admitted between 11/1/03 – 2/28/10 |          |              |
|--------------------------------------------|----------|--------------|
|                                            | Proxy IM | Non-Proxy IM |
| TOTAL INMATES                              | 3,695    | 10,103       |
|                                            |          |              |
| TOTAL UNIQUE INMATES                       | 3,354    | 7,927        |
|                                            |          |              |
| Mental Health Flag                         | 301      | 282          |
|                                            |          |              |
| Homeless                                   | 340      | 398          |
|                                            |          |              |
| Age: Under 18                              | 5        | 18           |
| Age: 18-25                                 | 926      | 2,266        |
| Age: 26-34                                 | 928      | 2,341        |
| Age: 35-44                                 | 790      | 1,642        |
| Age: 45 & Older                            | 703      | 1,606        |
| Age: Unknown                               | 2        | 54           |
|                                            |          |              |
| Female                                     | 820      | 1,915        |
| Male                                       | 2,534    | 6,012        |
|                                            |          |              |
| Race: White                                | 1,416    | 4,330        |
| Race: Black                                | 1,913    | 3,411        |
| Race: Hispanic                             | 1        | 73           |
| Race: Other/Unknown                        | 24       | 113          |
|                                            |          |              |
| Previous Arrests: None                     | 483      | 2,858        |
| Previous Arrests: 1 - 3                    | 1,006    | 2,787        |
| Previous Arrests: 4 - 10                   | 1,222    | 1,658        |
| Previous Arrests: 11-20                    | 473      | 484          |
| Previous Arrests: > 20                     | 170      | 140          |
|                                            |          |              |